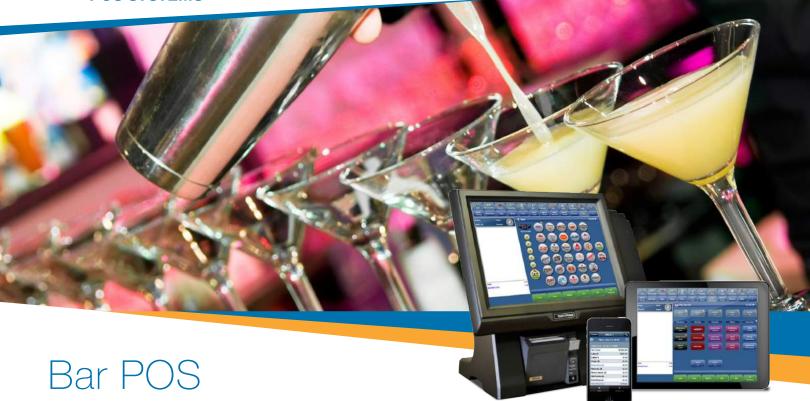

For bars and nightclubs, the ability to quickly serve patrons drinks during peak times is critical to profitability. Ideal for bars and nightclubs, the Focus POS system helps bar and nightclub owners keep a pulse on what is happening at their establishment.

Our POS system allows bartenders to manage multiple tabs at once and easily repeat rounds with a single touch. Tabs can be easily opened or closed in seconds by simply swiping a customer's card or entering their name. Protect your business from fines and mitigate your risk to lawsuits with our integrated age verification system that scans an ID or drivers license to verify age. Safeguard your profits with advanced auditing and theft prevention capabilities that allow owners to monitor liquor shrinkage, analyze comps and voids, as well as identify cash drawer shortages. Easily generate a variety of detailed, real-time reports to keep track of sales, inventory, labor and promotions.