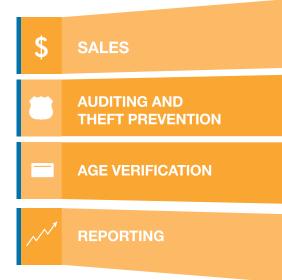

Our POS system allows bartenders to manage multiple tabs at once and easily repeat rounds with a single touch. Tabs can be easily opened or closed in seconds by simply swiping a customer's card or entering their name. Protect your business from fines and mitigate your risk to lawsuits with our integrated age verification system that scans an ID or drivers license to verify age. Safeguard your profits with advanced auditing and theft prevention capabilities that allow owners to monitor liquor shrinkage, analyze comps and voids, as well as identify cash drawer shortages. Easily generate a variety of detailed, real-time reports to keep track of sales, inventory, labor and promotions.

## Features

| SALES                                                               | Image: Due   Image: Due | <image/>                                                                              | <complex-block><complex-block></complex-block></complex-block>                 |
|---------------------------------------------------------------------|--------------------------------------------------------------------------------------------------------------------------------------------------------------------------------------------------------------------------------------------------------------------------------------------------------------------------------------------------------------------------------------------------------------------------------------------------------------------------------------------------------------------------------------------------------------------------------------------------------|---------------------------------------------------------------------------------------|--------------------------------------------------------------------------------|
| View up to 64 tabs organized alphabetically on one screen           | Track cash drawer shortages<br>with blind checkouts                                                                                                                                                                                                                                                                                                                                                                                                                                                                                                                                                    | Verify age with an ID and<br>Driver's License scanner                                 | Easily generate a variety of detailed business reports                         |
| Select the repeat round option to reorder the last round in seconds | Prevent liquor shrinkage with<br>liquor inventory management                                                                                                                                                                                                                                                                                                                                                                                                                                                                                                                                           | On screen birthday reminder<br>helps bartenders to quickly<br>determine customers age | Receive reports by email or<br>text message at specified<br>times or intervals |
| Pre-authorize tabs to ensure sufficient funds                       | Record and maintain liquor<br>levels with product cost<br>analysis reporting                                                                                                                                                                                                                                                                                                                                                                                                                                                                                                                           |                                                                                       |                                                                                |
| Securely process<br>credit cards                                    |                                                                                                                                                                                                                                                                                                                                                                                                                                                                                                                                                                                                        |                                                                                       |                                                                                |
| Additional                                                          | Fast bar screens                                                                                                                                                                                                                                                                                                                                                                                                                                                                                                                                                                                       | Multiple cash drawers on                                                              | Automatic happy hour prices                                                    |